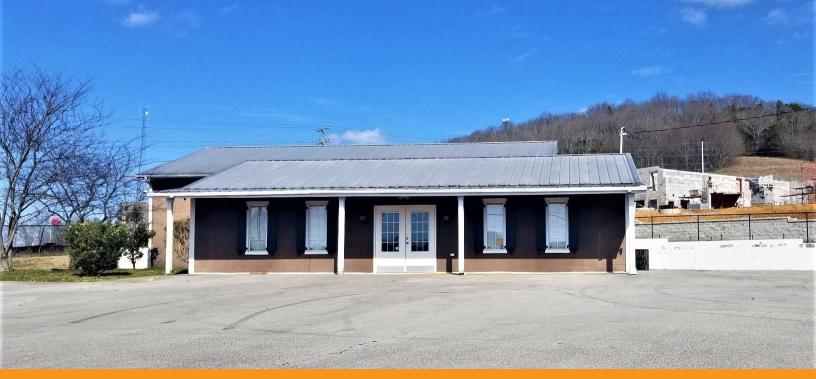

## **4410 Peytonsville Road** Franklin, TN 37064

Available SF Lease Rate Lot Size

4,040 sf \$ 18.00 NNN .86 Acres

- .86 acres with 4,040 sf building available
- Great parking
- Across from future Berry Farms expansion
- Great for office or retail uses
- Full Property Lease Only
- Great Visibility